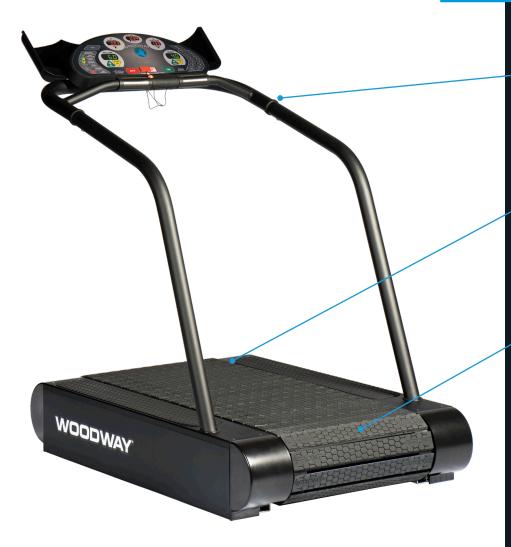

## space saving footprint

The Path is the perfect space saver while still giving you the benefits of the full-size WOODWAY experience. Shorter in length, the Path saves floor space and still delivers comfort and natural movement without stress on the joints.

# 40 year legacy

The Path is our smallest footprint motorized option. This saves you precious floor space, while still providing the supreme comfort of a WOODWAY slat-belt treadmill. Our design has been used for over 40 years, tested and proven to reduce harmful shock and reduce injury.