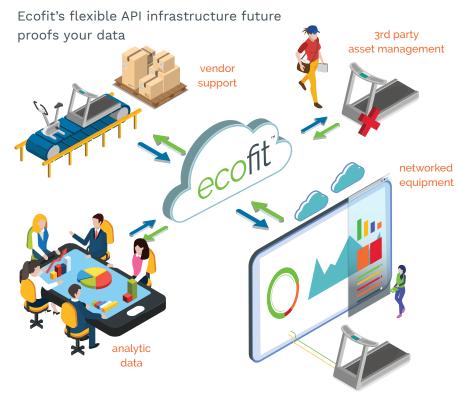

## Open network architecture

#### Cross brand

Compatible with major fitness brands.

Partnerships in place to provide

advanced data sets i.e. error codes.

# Enterprise equipment management

Ecofit provides an industry standard networking solution. It is widely adopted by the commercial fitness industry.

- automated data collection
- data driven decision enhancement
- real time notification